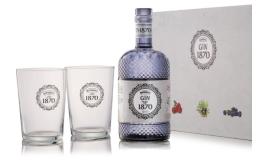

## Product details Gin1870 Premium Dry Confezione Speciale con 2Bicchiere (40% Vol. - 0.70 Lt) E

A refined decorated gift box dedicated to Guilia de Kreutzenberg, founder, together with her husband Edoardo Bertagnolli, of the Premiata Distilleria Bertagnolli. The appealing gift box contains one bottle of Gin1870 Premium Dry Gin and two silkscreened Tumbler, ideal for enjoying a refreshing Gin&Tonic.

PACKAGE Description: Gift box with 2 glasses Pieces: 1

## PRODUCT

Article Code: KS070CO13E Article Description: Gin1870 Premium Dry Conf. Spec. con 2Bicchieri (40% Vol. - 0.70 Lt) E F.to/Cap: 0.70 lt Alchool: 40 % Vol. Case: Special Kit

AGING No Aging

۲